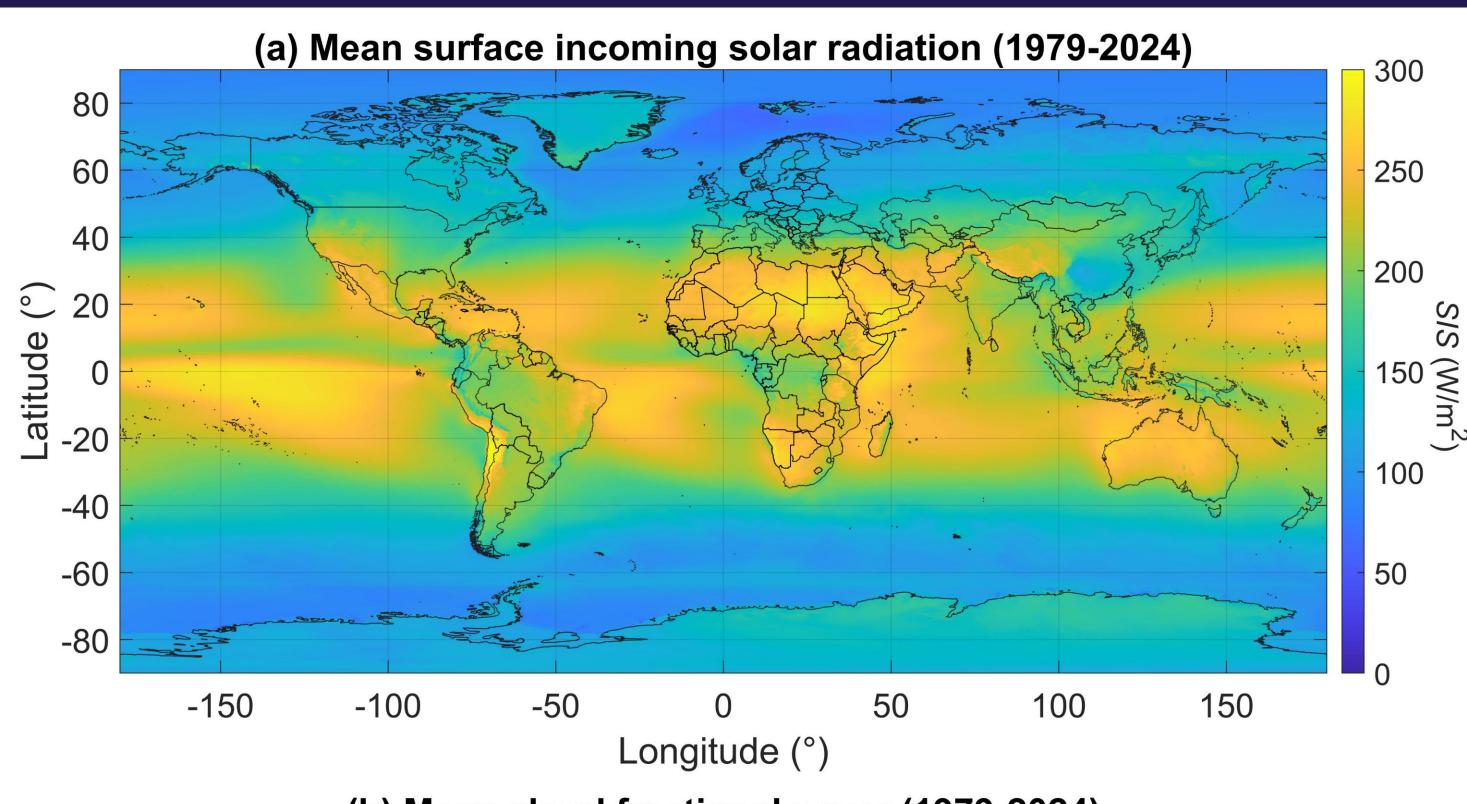

#### **Results and Discussion**

- Spatially diverse patterns of the annual cycle, interannual variability and trends of surface solar radiation Spatial differences within a country vary over the course of a year Partly striking differences
- between satellite and reanalysis data
- Intra- and interannual variations of cloud cover at the country scale explain only in part the observed patterns of surface solar radiation
- Egypt and Saudi Arabia offer a high meteorological potential due to high solar resource availability, low cloud cover, weak intra- and inter-annual variations, and low regional disparities