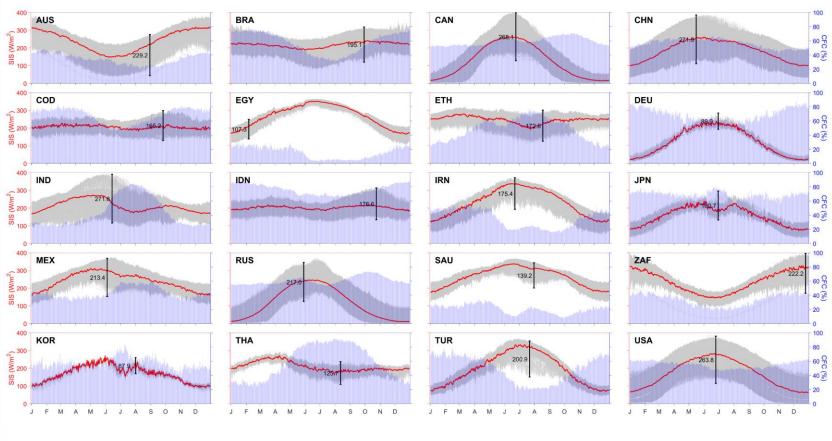

#### **Results and Discussion**

- Spatially diverse patterns of the annual cycle, interannual variability and trends of surface solar radiation Spatial differences within a country vary over the course of a year Partly striking differences
- between satellite and reanalysis data
- Intra- and interannual variations of cloud cover at the country scale explain only in part the observed patterns of surface solar radiation
- Egypt and Saudi Arabia offer a high meteorological potential due to high solar resource availability, low cloud cover, weak intra- and inter-annual variations, and low regional disparities

#### Inter-annual variability of solar radiation and cloud cover.

Mean annual cycles of solar radiation and cloud cover.