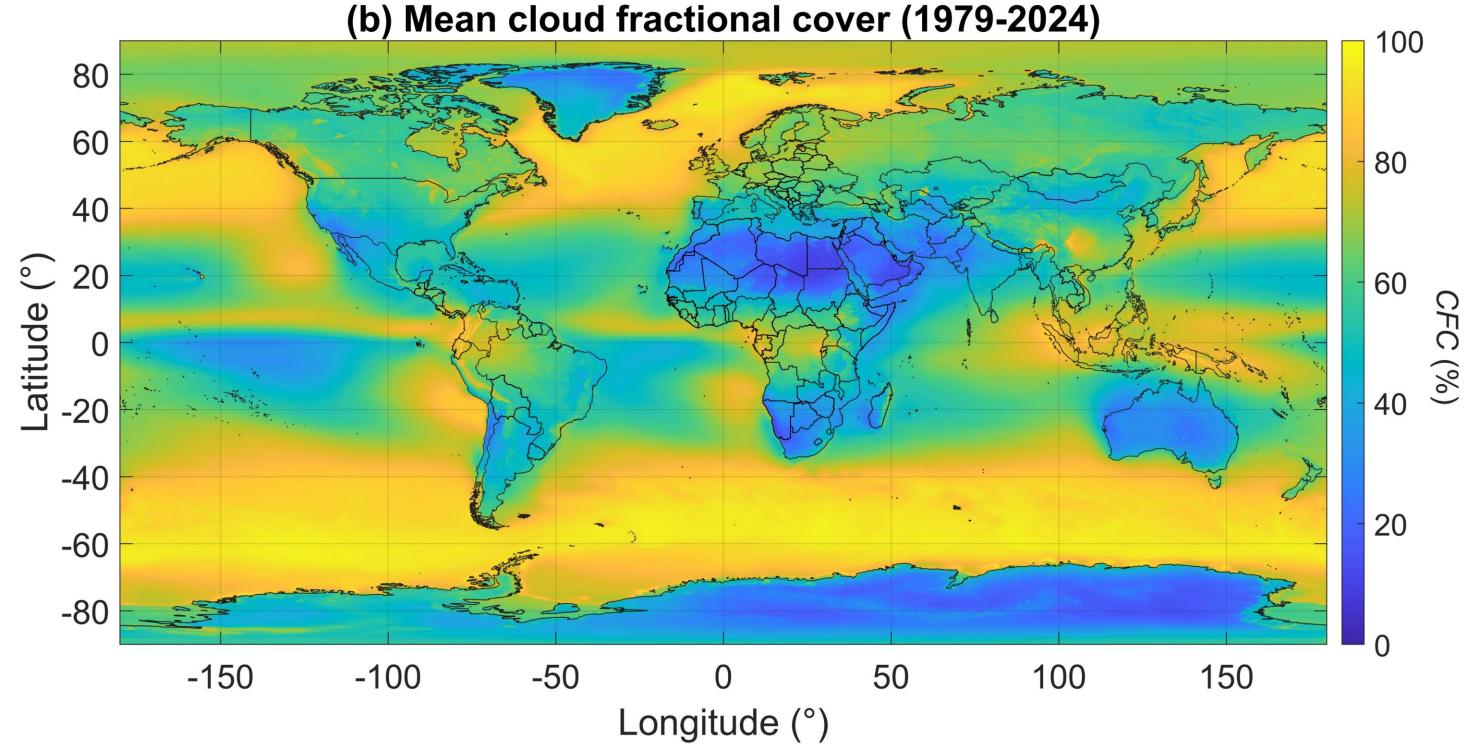

#### **Results and Discussion**

- Spatially diverse patterns of the annual cycle, interannual variability and trends of surface solar radiation Spatial differences within a country vary over the course of a year Partly striking differences
- between satellite and reanalysis data
- Intra- and interannual variations of cloud cover at the country scale explain only in part the observed patterns of surface solar radiation
- Egypt and Saudi Arabia offer a high meteorological potential due to high solar resource availability, low cloud cover, weak intra- and inter-annual variations, and low regional disparities