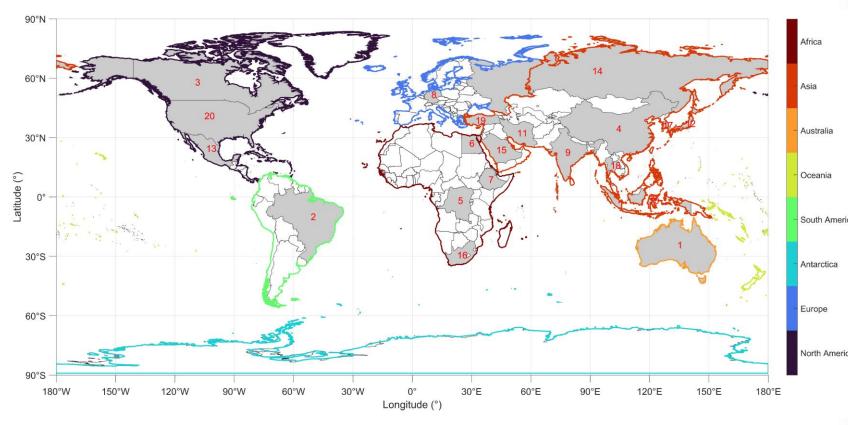

#### Methods

- Global analysis with focus on 20 selected countries
- Study period: 1979-2024
- Solar radiation and cloud cover (only satellite data)
- Reanalysis data: ERA5-Land
- Satellite data: CLARA-A3
- Daily values

#### Updates on ResearchGate

zee Zentrum für Erneuerbare Energien Centre for Renewable Energy

Study area.